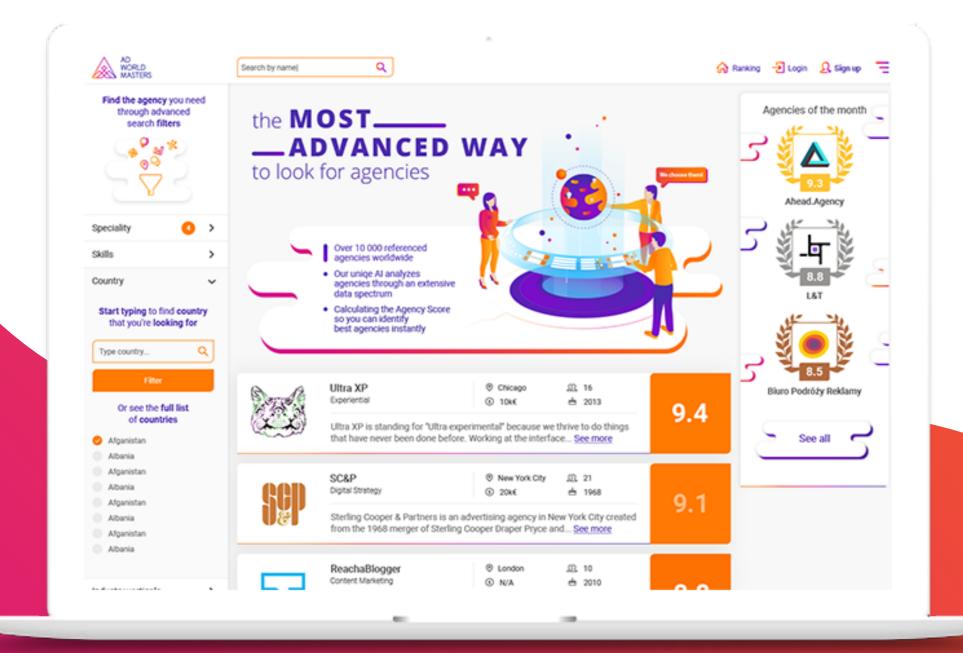

### Our Al does the work. Now you choose the right agency

Reviewing and comparing agencies takes time and research. Our AI algorithms analyze agencies' capabilities for an effortless pre-selection, helping you to hire the best agencies for your needs.

# Over half a million data points

Data is king! Our AI algorithms analyze a growing base of agency data thoroughly verified with human-validation to calculate the Agency Score and best reflect an agencies' potential.