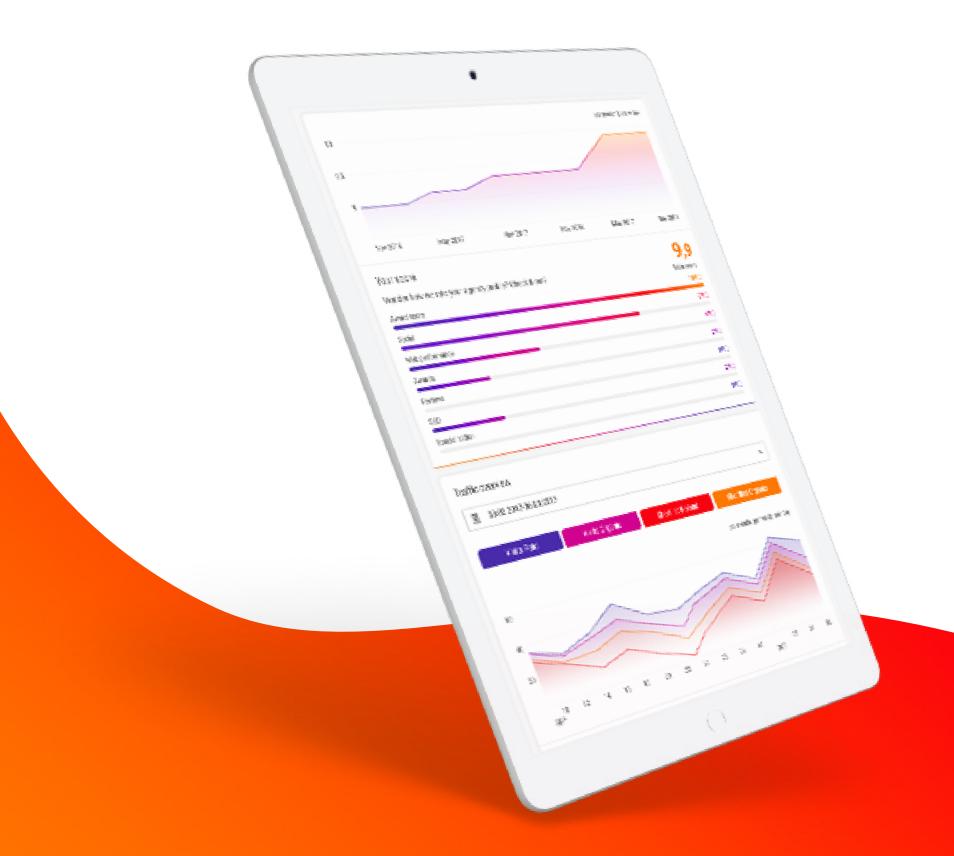

## **Uncover detailed agency data and improve your score**

Knowledge is power! Ad World Masters premium plan allows agencies to uncover data and statistics providing insights on how to improve their score.

#### **Human controlled data**

Ad World Masters literally runs on data. To make sure our Al-algorithms properly reflect each agency potential, everyday our moderators check that the data is meaningful and trustworthy. So you can rely on it!